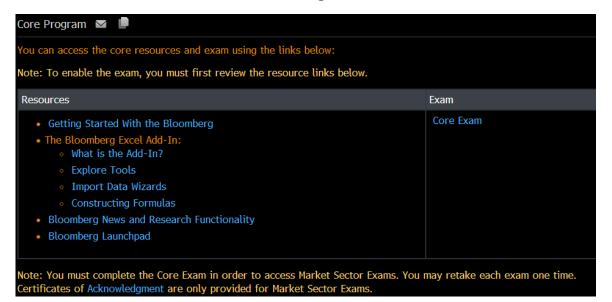

## Core Program.

### Begin with the Core Program:

- Research: Read the resources provided to learn how to master the basics of using and navigating the Bloomberg.
- Exam: Complete the Core Exam to test your proficiency navigating the system. You must achieve a minimum score of 75% correct on the Core Exam to become enabled for Market Sector exams.

Note: The Core Program is a pre-requisite for the Market Sector Program. Acknowledgment is only provided upon successful completion of a Market Sector exam.