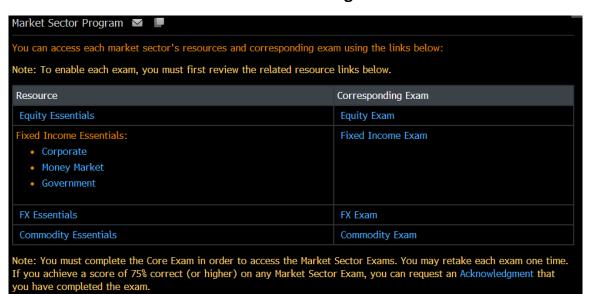

# **Market Sector Program.**

#### Continue with the Market Sector Program:

- Research: Read the resources provided for each market sector to become familiar with depth and breadth of Bloomberg's data and analytics.
- Exam: Complete the corresponding Market Sector Exams to test your ability to independently find what market-driven information on the system.
- Acknowledgment: If you achieve a minimum score of 75% correct on any Market Sector Exam, you can request an Acknowledgment certificate stating that you have successfully completed the exam.