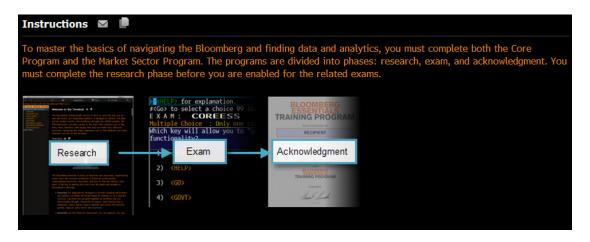

### Instructions – The Process.

### Begin with the Core Program:

- Research: Read the resources provided to learn how to master the basics of using and navigating the Bloomberg.
- Exam: Complete the Core Exam to test your proficiency navigating the system. You must achieve a minimum score of 75% correct on the Core Exam to become enabled for Market Sector exams.

Note: The Core Program is a pre-requisite for the Market Sector Program. Acknowledgment is only provided upon successful completion of a Market Sector exam.

#### Continue with the Market Sector Program:

- Research: Read the resources provided for each market sector to become familiar with depth and breadth of Bloomberg's data and analytics.
- Exam: Complete the corresponding Market Sector Exams to test your ability to independently find what market-driven information on the system.
- Acknowledgment: If you achieve a minimum score of 75% correct on any Market Sector Exam, you can request an Acknowledgment certificate stating that you have successfully completed the exam.